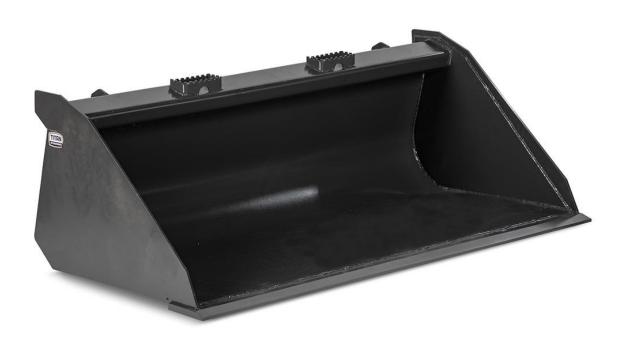

# GRADE 50 STANDARD SERIES LOW PROFILE DIRT BUCKET

**114262 - LPSTANBCKT60** 

| KEY | DESCRIPTION     | QTY |
|-----|-----------------|-----|
| 1   | 60" DIRT BUCKET | 1   |