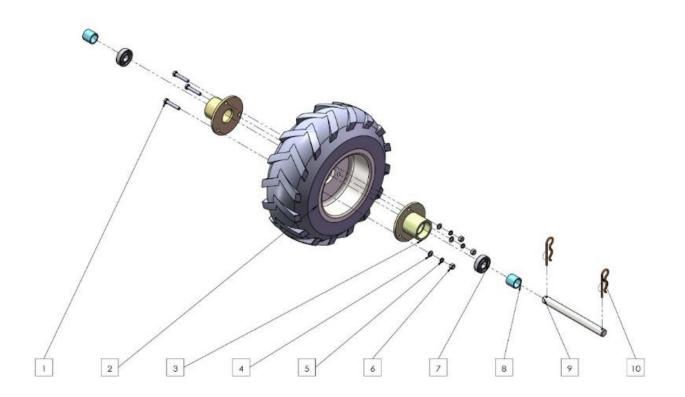

| KEY | DESCRIPTION      | QTY | KEY  | DESCRIPTION                     | QTY |
|-----|------------------|-----|------|---------------------------------|-----|
| (1) | HEX BOLT M8X45   | 3   | (6)  | HEX NUT M8                      | 3   |
| (2) | TIRE/WHEEL       | 1   | (7)  | BALL BEARING 6204               | 2   |
| (3) | BEARING HOUSING  | 2   | (8)  | SHAFT BUSHING<br>(POTATODIG-18) | 1   |
| (4) | FLAT WASHER M8   | 3   | (9)  | SHAFT (POTATODIG-               | 1   |
| (5) | SPRING WASHER M8 | 3   | (10) | COTTER PIN 4X70                 | 2   |