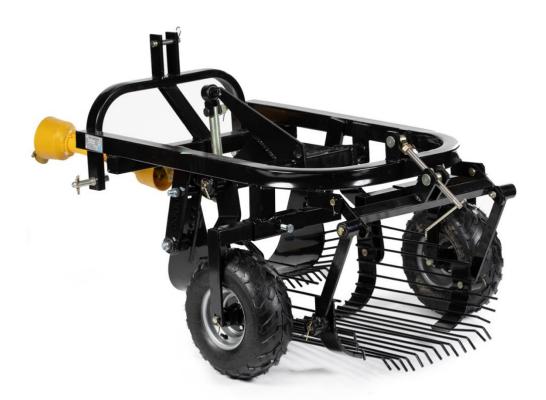

# **POTATO DIGGER**

## ASSEMBLY INSTRUCTIONS

- This product is shipped fully assembled.

The use of any equipment, including this one, involves the potential risk of injury. Apart from any warranty claim that might be presented for a claimed defect in material or workmanship of the product, you accept and assume full responsibility for any and all injuries, damages (both economic and non-economic), and losses of any type, which may occur, and you fully and forever release and discharge Titan, its insurers, employees, officers, directors, associates, and agents from any and all claims, demands, damages, rights of action, or causes of action, present or future, whether the same be known or unknown, anticipated, or unanticipated, resulting from or arising out of the use of said equipment.