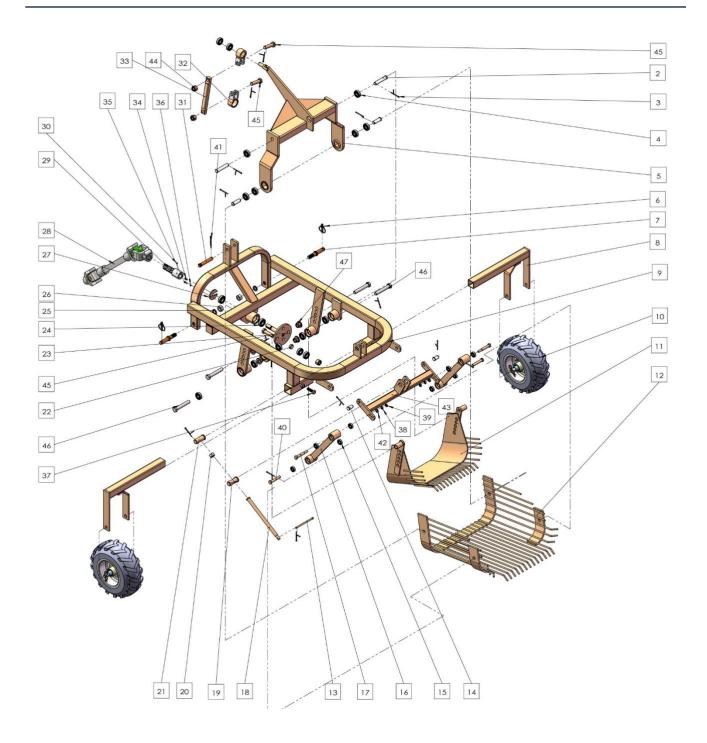

2

| KEY  | DESCRIPTION                           | QTY | KEY  | DESCRIPTION                               | QTY |
|------|---------------------------------------|-----|------|-------------------------------------------|-----|
| (1)  | PIN SHAFT A20X60                      | 2   | (25) | SPRING WASHER M22                         | 2   |
| (2)  | PIN SHAFT A20X100                     | 2   | (26) | HEX NUT M22                               | 2   |
| (3)  | COTTER PIN 5X63                       | 15  | (27) | CLAMP DISC                                | 1   |
| (4)  | BALL BEARING 6204                     | 16  | (28) | PTO UNIVERSAL ARM                         | 1   |
| (5)  | FRONT PIVOT LIFT FRAME ASSY           | 1   | (29) | PTO STEERING CLAMP                        | 1   |
| (6)  | LOCK PIN φ9.5                         | 2   | (30) | COUNTERSUNK HEX STUD BOLT<br>M6X6         | 1   |
| (7)  | CAT1 LOWER PIN                        | 2   | (31) | CAT1 UPPER PIN                            | 1   |
| (8)  | TIRE/WHEEL FRAME                      | 2   | (32) | BALL BEARING SEAT                         | 2   |
| (9)  | MIAN FRAME                            | 1   | (33) | FRONT PIVOT LIFT ARM                      | 1   |
| (10) | TIRE/WHEEL ASSY                       | 2   | (34) | FLAT KEY 6x6x22                           | 1   |
| (11) | DIGGER BUCKET                         | 1   | (35) | COUNTERSUNK COLUMN HEAD<br>HEX BOLT M6X16 | 1   |
| (12) | SIFT BASKET                           | 1   | (36) | SPRING WASHER M6                          | 1   |
| (13) | HANDLE TURN SHAFT                     | 1   | (37) | HEX BOLT M16x50                           | 2   |
| (14) | PIN SHAFT A20X35                      | 2   | (38) | SPRING WASHER M12                         | 2   |
| (15) | BALL BEARING 6202                     | 8   | (39) | HEX THIN NUT M12                          | 2   |
| (16) | SIFT BASKET HINGED ARM                | 2   | (40) | SIFT BASKET HINGED ARM PIN-2              | 2   |
| (17) | SIFT BASKET HINGED ARM PIN-1          | 2   | (41) | COTTER PIN 4x70                           | 1   |
| (18) | HEIGHT ADJUSTMENT BOLT<br>SHAFT       | 1   | (42) | FLAT WASHER M12                           | 2   |
| (19) | REAR PIVOT LIFT FRAME PIN             | 1   | (43) | REAR PIVOT FRAME                          | 1   |
| (20) | HEX NUT M20                           | 1   | (44) | SLOTTED HEX NUT M20                       | 3   |
| (21) | HEIGHT ADJUSTMENT BOLT<br>SHAFT PIN-1 | 1   | (45) | BALL BEARING SEAT PIN                     | 3   |
| (22) | PIN BUSHING                           | 1   | (46) | HEX BOLT M20x120                          | 4   |
| (23) | OFFSET DISC                           | 1   | (47) | HEX LOCK NUT M20                          | 4   |
| (24) | BALL BEARING 6205                     | 2   |      |                                           |     |