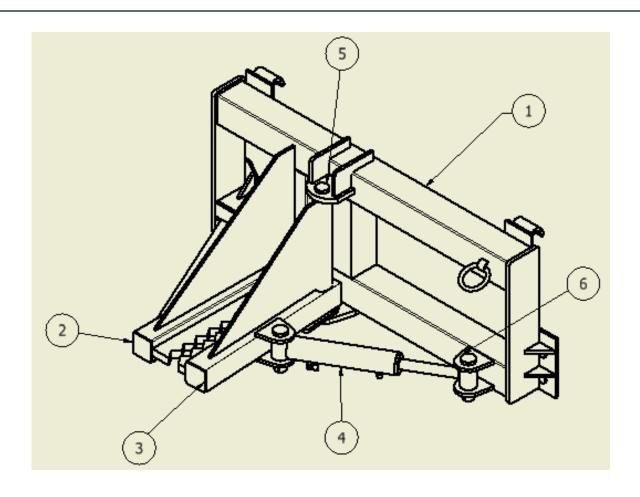

| ITEM | PART       | DESCRIPTION                     | QTY |
|------|------------|---------------------------------|-----|
| (1)  | JDTTP13-01 | FRAME ASSEMBLY                  | 1   |
| (2)  | JDTTP13-02 | FIXED TEETH ASSEMBLY            | 1   |
| (3)  | JDTTP13-03 | MOVABLE TEETH ASEMBLY           | 1   |
| (4)  | JDTTP13-04 | HYDRAULIC CYLINDER              | 1   |
| (5)  | JDTTP13-05 | MOVABLE TEETH MOUNTING PIN      | 1   |
| (6)  | JDTTP13-03 | HYDRAULIC CYLINDER MOUNTING PIN | 2   |