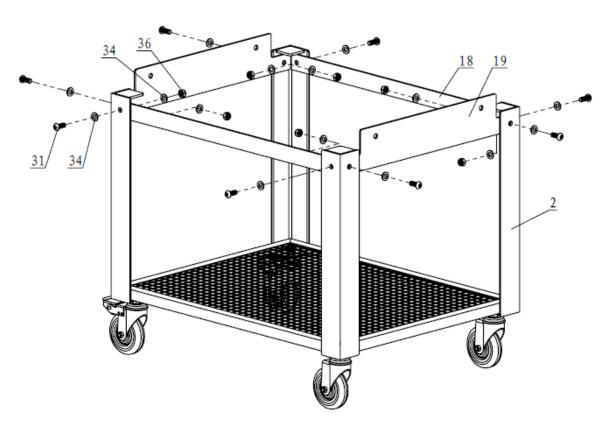

## STEP 2

Fix the Front Board (18), Side Board (19) with Upright Frame (2) using Pan Head, Hex Bolt M10\*25 (31), Flat Washer Φ11\*Φ20\*2 (34) and Nut M10 (36).

## PLEASE TIGHTEN ALL THE BOLTS AND NUTS.