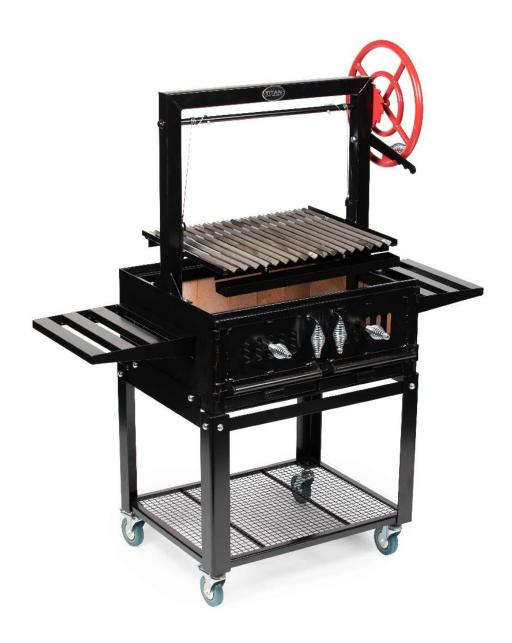

# **LIVE FIRE GRILL**

LFG30 899886

# **Operator's Manual**

Read the Operator's Manual entirely. When you see this symbol, the subsequent instructions and warnings are serious follow without exception. Your life and the lives of others depend on it!