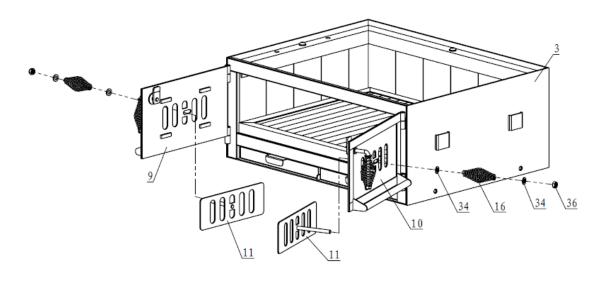

### STEP 3

Fix the Ventilation Door Weldment (11), Spring  $\Phi 40^*\Phi 3^*100$  (16)to the Left Door Weldment (9)and Right Door Weldment (10) using Flat Washer  $\Phi 11^*\Phi 20^*2$  (34)and Nut M10(36).

### PLEASE TIGHTEN ALL THE BOLTS AND NUTS.

### STEP 4

Fix the Toaster Oven (3) to the Side Board (19), using Pan Head, Hex Bolt M10\*25 (31) and Flat Washer Φ11\*Φ20\*2 (34).

# PLEASE TIGHTEN ALL THE BOLTS AND NUTS.