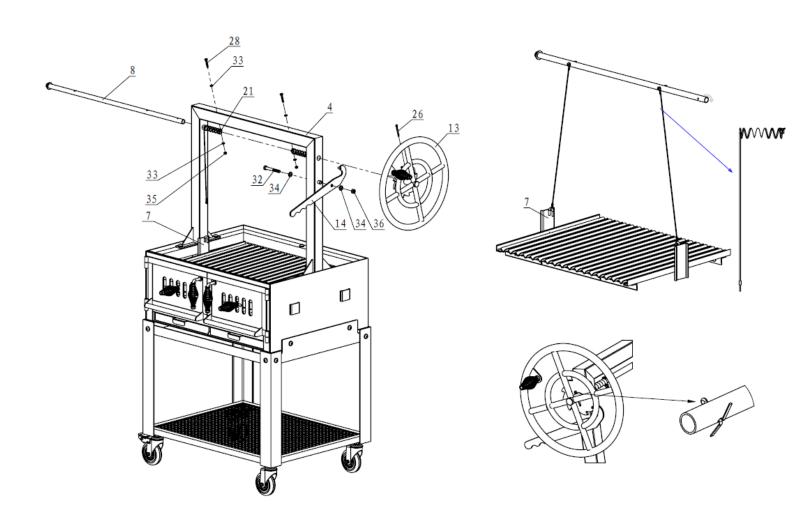

### STEP 6

- 1. Put the Rotation Tube Weldment (8) through the hole in the Higher Upright Frame (4), fix the Adjustable Dial Weldment (13) to Rotation Tube Weldment (8) using Cotter Pin Φ5\*40 (26).
- 2. Install the Pawl Plate Weldment (14) on Higher Upright Frame (4), using Hex Head Bolt M10\*80 (32), Flat Washer Φ11\*Φ20\*2 (34) and Nut M10 (36).
- 3. Install Stainless Steel Wire Rope (21) on the Rotation Tube Weldment (8), using Cross Recess Pan Head Bolt M6\*35 (28), Flat Washer Φ6.6\*Φ12\*1.6 (33) and Nut M6 (35). The Flat Washer Φ6.6\*Φ12\*1.6 (33) should press the Stainless-Steel Wire Rope (21) and don't fall off. Then attach the other end of the Stainless-Steel Wire Rope (21) to a hook on the Gridiron (7). According to the picture spinning the Adjustable Dial Weldment (13), let Stainless-Steel Wire Rope (21) wrap around the Rotation Tube Weldment (8), adjust the Pawl Plate Weldment (14) to fix ratchet wheel.

STEP 7

Put the two Side Frame (5) on the Toaster Oven (3). Please tighten all the bolts and nuts.