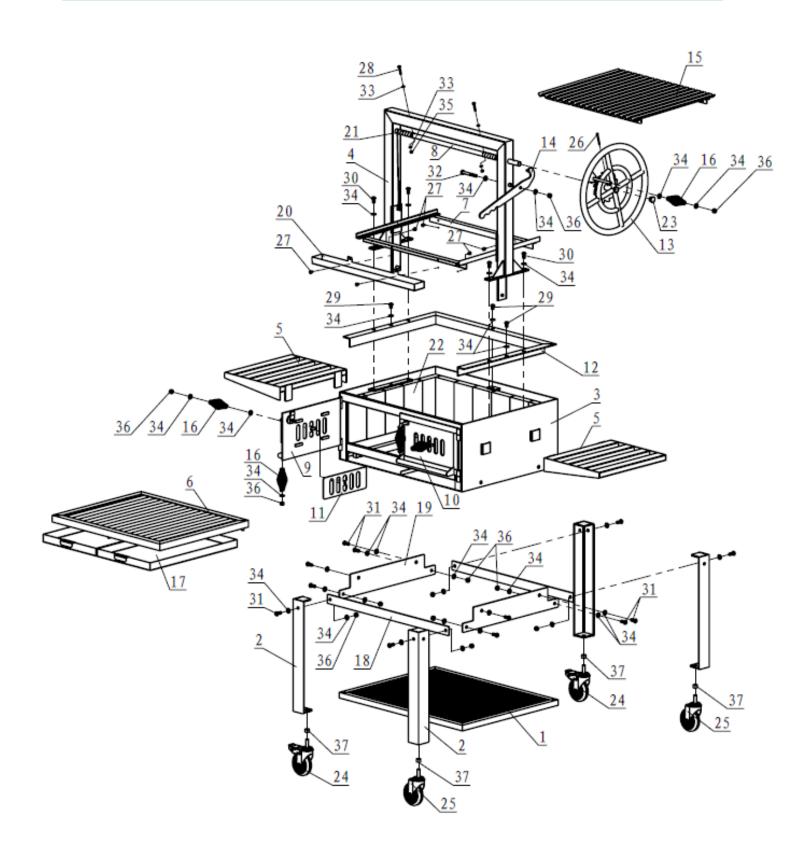

| KEY  | вох | DESCRIPTION                      | QTY |
|------|-----|----------------------------------|-----|
| (1)  | 1   | PALLET FRAME                     | 1   |
| (2)  | 1   | UPRIGHT FRAME                    | 4   |
| (3)  | 1   | TOASTER OVEN                     | 1   |
| (4)  | 1   | HIGHER UPRIGHT FRAME             | 1   |
| (5)  | 1   | SIDE FRAME                       | 2   |
| (6)  | 1   | HEARTH PLATE                     | 1   |
| (7)  | 1   | GRIDIRON                         | 1   |
| (8)  | 1   | ROTATION TUBE WELDMENT           | 1   |
| (9)  | 1   | LEFT DOOR WELDMENT               | 1   |
| (10) | 1   | RIGHT DOOR WELDMENT              | 1   |
| (11) | 1   | VENTILATION DOOR WELDMENT        | 2   |
| (12) | 1   | FIXING FRAME                     | 1   |
| (13) | 1   | ADJUSTABLE DIAL WELDMENT         | 1   |
| (14) | 1   | PAWL PLATE WELDMENT              | 1   |
| (15) | 1   | STAINLESS STEEL GRIDIRON         | 1   |
| (16) | 1   | SPRING Ф40*Ф3*100                | 5   |
| (17) | 1   | CHARCOAL ASH BOX 528*322*35*1.5  | 2   |
| (18) | 1   | FRONT BOARD 736*40*4             | 2   |
| (19) | 1   | SIDE BOARD 580*100*4             | 2   |
| (20) | 1   | OIL GROOVE 620*60*50*1           | 1   |
| (21) | 1   | STAINLESS STEEL WIRE ROPE Φ2*530 | 2   |
| (22) | 1   | FIREBRICK 229*112*34             | 16  |
| (23) | 1   | END CAP Φ25*2.5                  | 1   |
| (24) | 1   | BRAKE WHEEL Φ100*M12             | 2   |
| (25) | 1   | WHEEL Φ100*M12                   | 2   |
| (26) | 1   | COTTER PIN Φ5*40                 | 1   |
| (27) | 1   | CROSS RECESS PAN HEAD BOLT M6*10 | 6   |
| (28) | 1   | CROSS RECESS PAN HEAD BOLT M6*35 | 2   |
| (29) | 1   | PAN HEAD, HEX BOLT M10*15        | 3   |
| (30) | 1   | PAN HEAD, HEX BOLT M10*20        | 4   |
| (31) | 1   | PAN HEAD, HEX BOLT M10*25        | 12  |
| (32) | 1   | HEX HEAD BOLT M10*80             | 1   |
| (33) | 1   | FLAT WASHER Φ6.6*Φ12*1.6         | 4   |
| (34) | 1   | FLAT WASHER Φ11*Φ20*2            | 37  |
| (35) | 1   | NUT M6                           | 2   |
| (36) | 1   | NUT M10                          | 14  |
| (37) | 1   | FLAT NUT M12                     | 4   |

STEP 1

Assemble Pallet Frame (1), Upright Frame (2), Brake Wheel  $\Phi$ 100\*M12 (24) and Wheel  $\Phi$ 100\*M12 (25).

## STEP 2

Fix the Front Board (18), Side Board (19) with Upright Frame (2) using Pan Head, Hex Bolt M10\*25 (31), Flat Washer Φ11\*Φ20\*2 (34) and Nut M10 (36).

### STEP 3

Fix the Ventilation Door Weldment (11), Spring  $\Phi 40^*\Phi 3^*100$  (16)to the Left Door Weldment (9)and Right Door Weldment (10) using Flat Washer  $\Phi 11^*\Phi 20^*2$  (34)and Nut M10(36).

### STEP 4

Fix the Toaster Oven (3) to the Side Board (19), using Pan Head, Hex Bolt M10\*25 (31) and Flat Washer Φ11\*Φ20\*2 (34).

## STEP 5

1. Install Higher Upright Frame (4) on the Toaster Oven (3), using Pan Head, Hex Bolt M10\*20 (30) and Flat Washer Φ11\*Φ20\*2 (34).

### PLEASE TIGHTEN ALL THE BOLTS AND NUTS.

2. Install Oil Groove (20) on the Hearth Plate (6), using Pan Head, Hex Bolt M6\* (27 and Flat Washer Φ11\*Φ20\*2 (34). Then put the Hearth Plate (6) in the middle of Higher Upright Frame (4), Ensure smooth sliding up and down and don't break away from the guide tube.

### STEP 6

- 1. Put the Rotation Tube Weldment (8) through the hole in the Higher Upright Frame (4), fix the Adjustable Dial Weldment (13) to Rotation Tube Weldment (8) using Cotter Pin Φ5\*40 (26).
- 2. Install the Pawl Plate Weldment (14) on Higher Upright Frame (4), using Hex Head Bolt M10\*80 (32), Flat Washer Φ11\*Φ20\*2 (34) and Nut M10 (36).
- 3. Install Stainless Steel Wire Rope (21) on the Rotation Tube Weldment (8), using Cross Recess Pan Head Bolt M6\*35 (28), Flat Washer Φ6.6\*Φ12\*1.6 (33) and Nut M6 (35). The Flat Washer Φ6.6\*Φ12\*1.6 (33) should press the Stainless-Steel Wire Rope (21) and don't fall off. Then attach the other end of the Stainless-Steel Wire Rope (21) to a hook on the Gridiron (7). According to the picture spinning the Adjustable Dial Weldment (13), let Stainless-Steel Wire Rope (21) wrap around the Rotation Tube Weldment (8), adjust the Pawl Plate Weldment (14) to fix ratchet wheel.

STEP 7

Put the two Side Frame (5) on the Toaster Oven (3). Please tighten all the bolts and nuts.