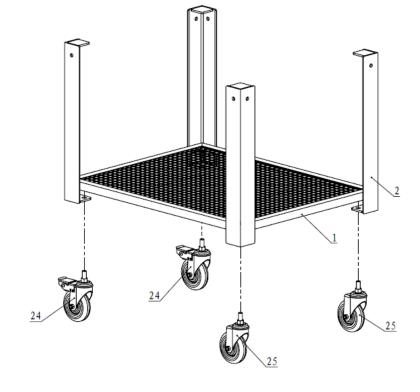

STEP 1

Assemble Pallet Frame (1), Upright Frame (2), Brake Wheel  $\Phi$ 100\*M12 (24) and Wheel  $\Phi$ 100\*M12 (25).

## DON'T TIGHTEN THE BOLTS.