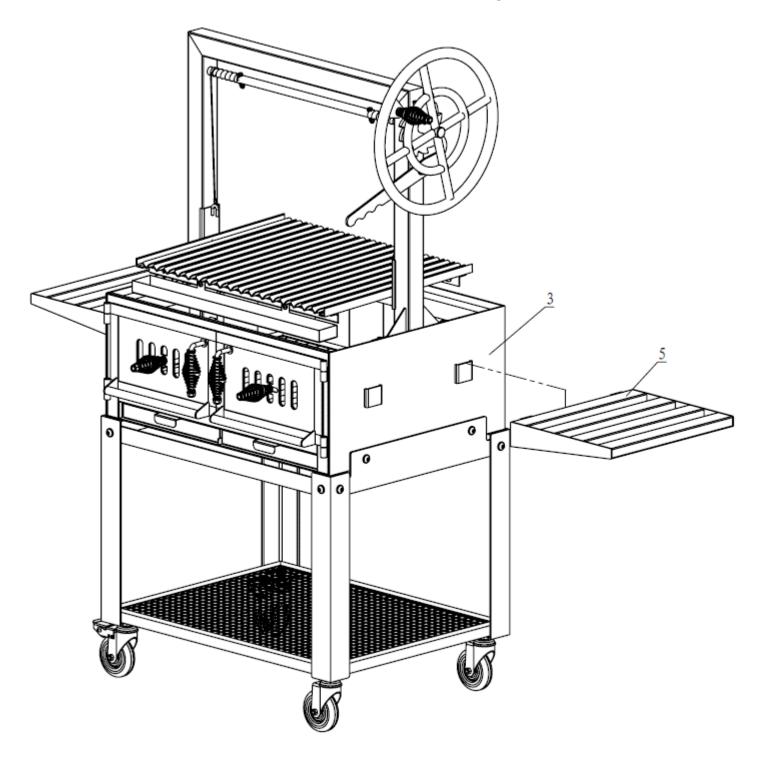

STEP 7

Put the two Side Frame (5) on the Toaster Oven (3). Please tighten all the bolts and nuts.