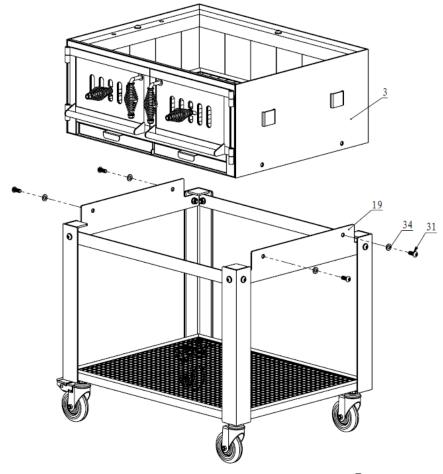

STEP 1

Assemble Pallet Frame (1), Upright Frame (2), Brake Wheel  $\Phi$ 100\*M12 (24) and Wheel  $\Phi$ 100\*M12 (25).

## DON'T TIGHTEN THE BOLTS.

## STEP 2

Fix the Front Board (18), Side Board (19) with Upright Frame (2) using Pan Head, Hex Bolt M10\*25 (31), Flat Washer Φ11\*Φ20\*2 (34) and Nut M10 (36).

## PLEASE TIGHTEN ALL THE BOLTS AND NUTS.