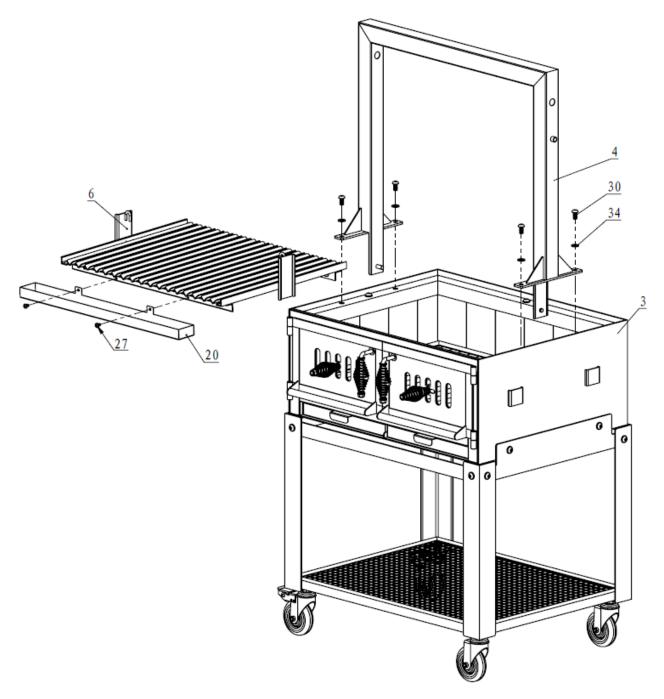

## STEP 5

1. Install Higher Upright Frame (4) on the Toaster Oven (3), using Pan Head, Hex Bolt M10\*20 (30) and Flat Washer Φ11\*Φ20\*2 (34).

### PLEASE TIGHTEN ALL THE BOLTS AND NUTS.

2. Install Oil Groove (20) on the Hearth Plate (6), using Pan Head, Hex Bolt M6\* (27 and Flat Washer Φ11\*Φ20\*2 (34). Then put the Hearth Plate (6) in the middle of Higher Upright Frame (4), Ensure smooth sliding up and down and don't break away from the guide tube.