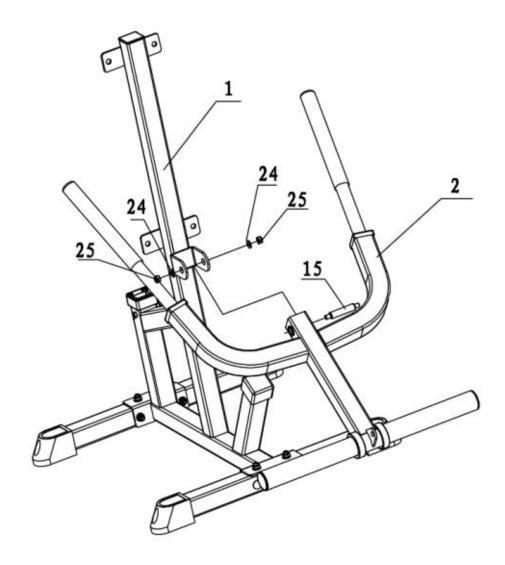

STEP 1
Connect MAIN FRAME (1) and BASE FRAME (5), using FLAT WASHER (24), NUT M10 (25) and CARRIAGE BOLT M10\*70 (18).

STEP 2

Fix ARM FRAME (2) on MAIN FRAME (1), using FLAT WASHER (24), NUT M10 (25), and ROTATION SHAFT (15).