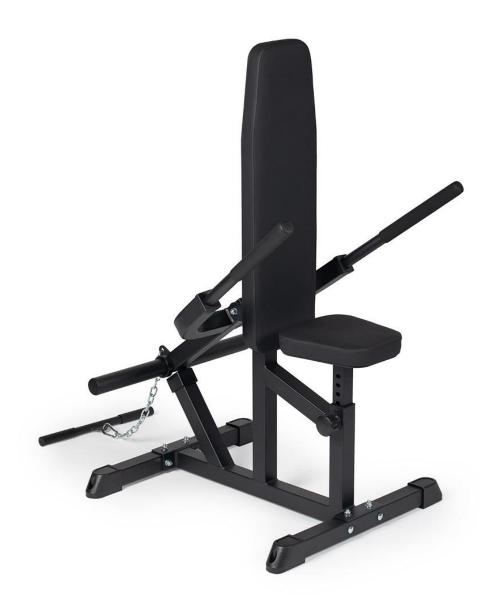

# PLATE LOADABLE SEATED DIP MACHINE

PLDIP 400899





## **Operator's Manual**



Read the Operator's Manual entirely. When you see this symbol, the subsequent instructions and warnings are serious follow without exception. Your life and the lives of others depend on it!



| KEY  | вох | DESCRIPTION              | QTY |
|------|-----|--------------------------|-----|
| (1)  | 1   | MAIN FRAME               | 1   |
| (2)  | 1   | ARM FRAME                | 1   |
| (3)  | 1   | SEAT CUSHION FRAME       | 1   |
| (4)  | 1   | HANDLEBAR                | 1   |
| (5)  | 1   | BASE FRAME               | 2   |
| (6)  | 1   | BACK CUSHION             | 1   |
| (7)  | 1   | PIPE SLEEVE 50           | 1   |
| (8)  | 1   | RIGHT HANDLE FRAME       | 2   |
| (9)  | 1   | PIPE SLEEVE 50*33.5*14   | 1   |
| (10) | 1   | GRIP 31*3*280            | 2   |