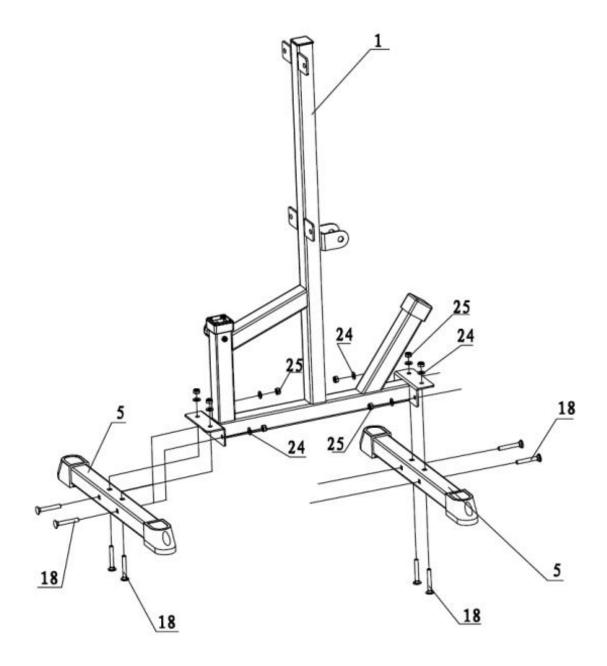

STEP 1
Connect MAIN FRAME (1) and BASE FRAME (5), using FLAT WASHER (24), NUT M10 (25) and CARRIAGE BOLT M10\*70 (18).

STEP 2

Fix ARM FRAME (2) on MAIN FRAME (1), using FLAT WASHER (24), NUT M10 (25), and ROTATION SHAFT (15).