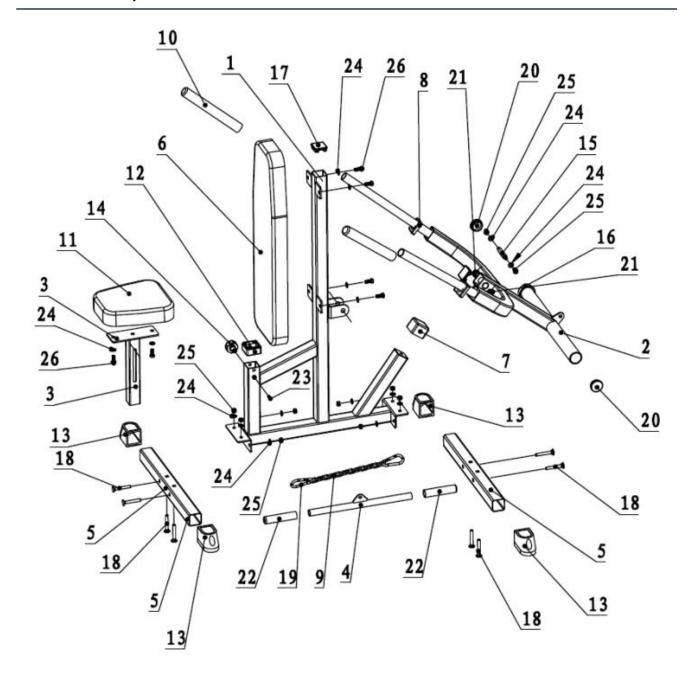

| KEY  | вох | DESCRIPTION              | QTY |
|------|-----|--------------------------|-----|
| (1)  | 1   | MAIN FRAME               | 1   |
| (2)  | 1   | ARM FRAME                | 1   |
| (3)  | 1   | SEAT CUSHION FRAME       | 1   |
| (4)  | 1   | HANDLEBAR                | 1   |
| (5)  | 1   | BASE FRAME               | 2   |
| (6)  | 1   | BACK CUSHION             | 1   |
| (7)  | 1   | PIPE SLEEVE 50           | 1   |
| (8)  | 1   | RIGHT HANDLE FRAME       | 2   |
| (9)  | 1   | PIPE SLEEVE 50*33.5*14   | 1   |
| (10) | 1   | GRIP 31*3*280            | 2   |
| (11) | 1   | SEAT CUSHION             | 1   |
| (12) | 1   | HALLOW SLEEVE            | 1   |
| (13) | 1   | F50 HORSESHOE SLEEVE     | 4   |
| (14) | 1   | LOCK PIN                 | 1   |
| (15) | 1   | ROTATION SHAFT           | 1   |
| (16) | 1   | RUBBER BUMPER 65*49.5*18 | 2   |
| (17) | 1   | END CAP 50*2.5           | 2   |
| (18) | 1   | CARRIAGE BOLT M10*70     | 8   |
| (19) | 1   | CHAIN                    | 2   |
| (20) | 1   | END CAP 48*2END CAP 48*2 | 2   |
| (21) | 1   | METAL BUSH 16            | 2   |
| (22) | 1   | GRIP 29.5*130            | 2   |
| (23) | 1   | HEX BOLT M8*25           | 1   |
| (24) | 1   | FLAT WASHER 11*20*2      | 16  |
| (25) | 1   | NUT M10                  | 10  |
| (26) | 1   | HEX BOLT M10*25          | 6   |

STEP 1
Connect MAIN FRAME (1) and BASE FRAME (5), using FLAT WASHER (24), NUT M10 (25) and CARRIAGE BOLT M10\*70 (18).

STEP 2

Fix ARM FRAME (2) on MAIN FRAME (1), using FLAT WASHER (24), NUT M10 (25), and ROTATION SHAFT (15).

### STEP 3

- 1. Plug SEAT CUSHION FRAME (3) into MAIN FRAME (1), using HEX HEAD BOLT (23).
- 2. Fix SEAT CUSHION (11) on SEAT CUSHION FRAME (3), using HEX BOLT M10\*25 (26), and FLAT WASHER (24).
- 3. Fix BACK CUSHION. (6) on MAIN FRAME (1), using HEX BOLT M10\*25\* (26) and FLAT WASHER (24)