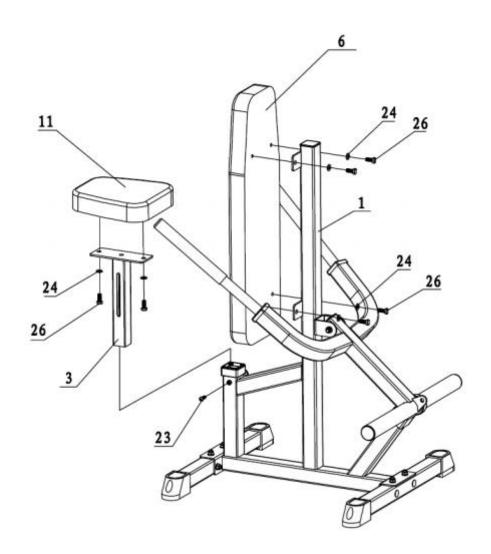

| KEY  | вох | DESCRIPTION              | QTY |
|------|-----|--------------------------|-----|
| (1)  | 1   | MAIN FRAME               | 1   |
| (2)  | 1   | ARM FRAME                | 1   |
| (3)  | 1   | SEAT CUSHION FRAME       | 1   |
| (4)  | 1   | HANDLEBAR                | 1   |
| (5)  | 1   | BASE FRAME               | 2   |
| (6)  | 1   | BACK CUSHION             | 1   |
| (7)  | 1   | PIPE SLEEVE 50           | 1   |
| (8)  | 1   | RIGHT HANDLE FRAME       | 2   |
| (9)  | 1   | PIPE SLEEVE 50*33.5*14   | 1   |
| (10) | 1   | GRIP 31*3*280            | 2   |
| (11) | 1   | SEAT CUSHION             | 1   |
| (12) | 1   | HALLOW SLEEVE            | 1   |
| (13) | 1   | F50 HORSESHOE SLEEVE     | 4   |
| (14) | 1   | LOCK PIN                 | 1   |
| (15) | 1   | ROTATION SHAFT           | 1   |
| (16) | 1   | RUBBER BUMPER 65*49.5*18 | 2   |
| (17) | 1   | END CAP 50*2.5           | 2   |
| (18) | 1   | CARRIAGE BOLT M10*70     | 8   |
| (19) | 1   | CHAIN                    | 2   |
| (20) | 1   | END CAP 48*2END CAP 48*2 | 2   |
| (21) | 1   | METAL BUSH 16            | 2   |
| (22) | 1   | GRIP 29.5*130            | 2   |
| (23) | 1   | HEX BOLT M8*25           | 1   |
| (24) | 1   | FLAT WASHER 11*20*2      | 16  |
| (25) | 1   | NUT M10                  | 10  |
| (26) | 1   | HEX BOLT M10*25          | 6   |

STEP 1
Connect MAIN FRAME (1) and BASE FRAME (5), using FLAT WASHER (24), NUT M10 (25) and CARRIAGE BOLT M10\*70 (18).

STEP 2

Fix ARM FRAME (2) on MAIN FRAME (1), using FLAT WASHER (24), NUT M10 (25), and ROTATION SHAFT (15).

### STEP 3

- 1. Plug SEAT CUSHION FRAME (3) into MAIN FRAME (1), using HEX HEAD BOLT (23).
- 2. Fix SEAT CUSHION (11) on SEAT CUSHION FRAME (3), using HEX BOLT M10\*25 (26), and FLAT WASHER (24).
- 3. Fix BACK CUSHION. (6) on MAIN FRAME (1), using HEX BOLT M10\*25\* (26) and FLAT WASHER (24)