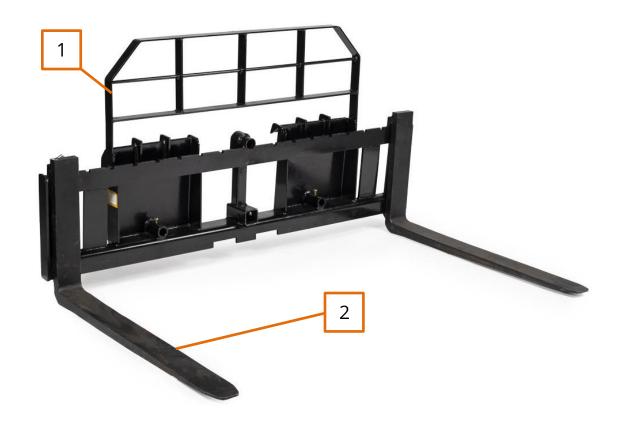

| KEY | DESCRIPTION                                       | QTY |
|-----|---------------------------------------------------|-----|
| (1) | OPTIONAL 60" or 72" PALLET FORK FRAME             | 1   |
| (2) | OPTIONAL 36", 42", 48", or 60" PALLET FORK BLADES | 2   |