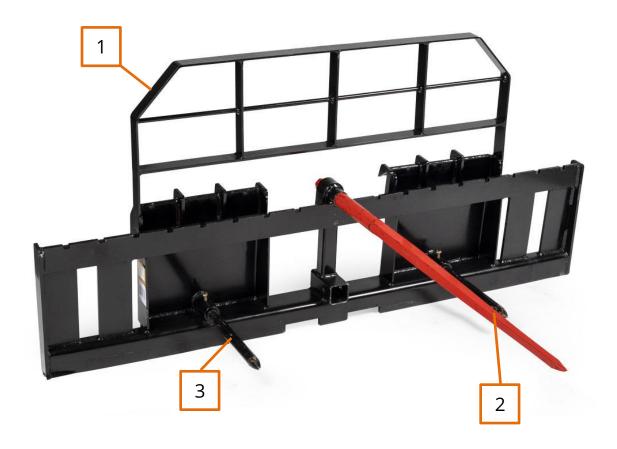

<sup>\*</sup>NOTE: The capacity drops 1,000 LB if lifting at outmost sections of the extended frame

| KEY | DESCRIPTION                                   | QTY |
|-----|-----------------------------------------------|-----|
| (1) | OPTIONAL 60" or 72" PALLET FORK FRAME         | 1   |
| (2) | OPTIONAL 32", 39", 43", or 49" HAY BALE SPEAR | 1   |
| (3) | 17.5" STABILIZER SPEARS                       | 2   |