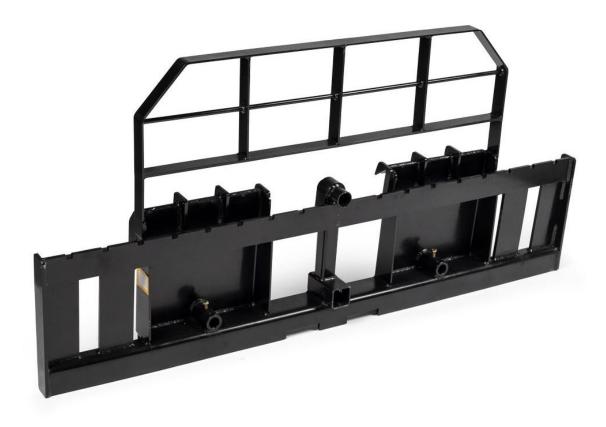

# **XL PALLET FORK FRAME ATTACHMENT**

60FFRPRO, 60FFRAME-(2)FB36X125, 60FFRAME-(2)FB42X125,

60FFRAME-(2)FB48X125, 60FFRAME-(2)FB60X125,

60FFRAME-S32C2+(2)S17B, 60FFRAME-S39C2+(2)S17B,

60FFRAME-S43C2+(2)S17B, 60FFRAME-S49C2+(2)S17B

72FFRPRO, 72FFRAME-(2)FB36X125, 72FFRAME-(2)FB42X125,

72FFRAME-(2)FB48X125, 72FFRAME-(2)FB60X125,

72FFRAME-S32C2+(2)S17B, 72FFRAME-S39C2+(2)S17B,

72FFRAME-S43C2+(2)S17B, 72FFRAME-S49C2+(2)S17B

139573, 139350, 139351, 139352, 139353, 139347, 139348, 139362, 139349 139574, 139358, 139359, 139360, 139361, 139355, 139356, 139363, 139357

## **ASSEMBLY INSTRUCTIONS**

- No assembly required.
  - Universal Skid Steer Quick Tach Mounting System
  - Carriage Bars and Hay Spear Sleeves are already installed
  - Standard 2" trailer receiver hitch is welded to the frame
  - All in one frame design for moving pallets, large round hay bales, and trailers
  - Accepts Class II Pallet Fork Blades (sold separate)
  - Accepts a Conus 2 Hay Bale Spear (sold separate)
  - Accepts a pair of 17.5" Stabilizer Spears (sold separate)

#### **ASSEMBLY INSTRUCTIONS**

- No assembly required.
  - Universal Skid Steer Quick Tach Mounting System
  - Carriage Bars and Hay Spear Sleeves are already installed
  - Standard 2" trailer receiver hitch is welded to the frame
  - All in one frame design for moving pallets, large round hay bales, and trailers
  - Accepts Class II Pallet Fork Blades (sold separate)
  - Accepts a Conus 2 Hay Bale Spear (sold separate)
  - Accepts a pair of 17.5" Stabilizer Spears (sold separate)